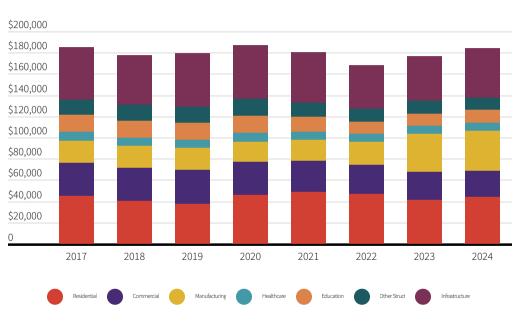

## Total Construction Market Volume by Sector (x \$1m, Nominalized 2012\$)

|                | 2017   | 2018   | 2019  | 2020   | 2021   | 2022   | 2023   | 2024  |
|----------------|--------|--------|-------|--------|--------|--------|--------|-------|
| Total          | -1.7%  | -3.8%  | 0.9%  | 4.2%   | -3.6%  | -6.8%  | 5.2%   | 3.8%  |
| Residential    | 0.8%   | -10.9% | -6.5% | 21.9%  | 6.3%   | -4.3%  | -11.8% | 5.9%  |
| Commercial     | 3.3%   | 1.2%   | -0.4% | 0.1%   | -7.4%  | -6.2%  | -1.7%  | -7.8% |
| Manufacturing  | -13.2% | -1.8%  | 5.1%  | -10.4% | 3.3%   | 13.3%  | 61.3%  | 5.8%  |
| Healthcare     | 4.1%   | -5.4%  | -0.8% | 1.0%   | -2.5%  | -9.7%  | 1.0%   | 3.6%  |
| Education      | 1.3%   | -0.8%  | 1.5%  | -1.5%  | -13.4% | -17.2% | 2.2%   | 4.0%  |
| Other Struct*  | 4.7%   | 0.4%   | 1.5%  | 6.7%   | -12.1% | -11.5% | -1.5%  | 0.6%  |
| Infrastructure | -5.3%  | -3.2%  | 6.4%  | 1.2%   | -7.4%  | -13.2% | 2.8%   | 8.5%  |

#### Annual Volume (x\$1M, 2012\$)