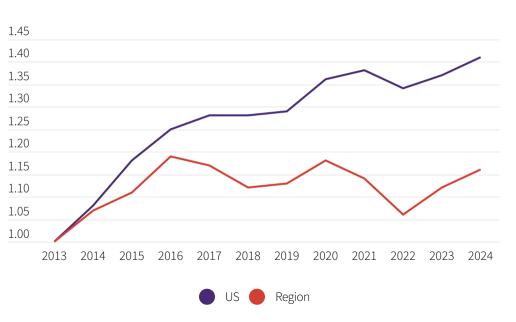

| -3.6%  | -6.8%  | 5.2%   | 3.8%  |
| Residential    | 0.8%   | -10.9% | -6.5% | 21.9%  | 6.3%   | -4.3%  | -11.8% | 5.9%  |
| Commercial     | 3.3%   | 1.2%   | -0.4% | 0.1%   | -7.4%  | -6.2%  | -1.7%  | -7.8% |
| Manufacturing  | -13.2% | -1.8%  | 5.1%  | -10.4% | 3.3%   | 13.3%  | 61.3%  | 5.8%  |
| Healthcare     | 4.1%   | -5.4%  | -0.8% | 1.0%   | -2.5%  | -9.7%  | 1.0%   | 3.6%  |
| Education      | 1.3%   | -0.8%  | 1.5%  | -1.5%  | -13.4% | -17.2% | 2.2%   | 4.0%  |
| Other Struct*  | 4.7%   | 0.4%   | 1.5%  | 6.7%   | -12.1% | -11.5% | -1.5%  | 0.6%  |
| Infrastructure | -5.3%  | -3.2%  | 6.4%  | 1.2%   | -7.4%  | -13.2% | 2.8%   | 8.5%  |

#### Annual Volume (x\$1M, 2012\$)



#### **Regional Construction Employment**



### Construction Spending Index 2013-2024 (2013=1.0)



### **Construction Volume vs Labor - Annual Increase/Decrease**



# Top Regional Projects Sorted by Construction Value

Project Name

Bedrock Riverfront Development

| <u> 110just Hame</u>                             | <u> Location</u>      | <u> </u> |
|--------------------------------------------------|-----------------------|----------|
| The 78                                           | Chicago, IL           | \$1.5B   |
| Destination Medical Center Initiative            | Rochester, MN         | \$800M   |
| O'Hare International Airport Terminal Expansions | Chicago, IL           | \$400M   |
| Stadium District                                 | Arlington Heights, IL | \$380M   |
| Lincoln Yards                                    | Chicago, IL           | \$350M   |
| Cerner Innova