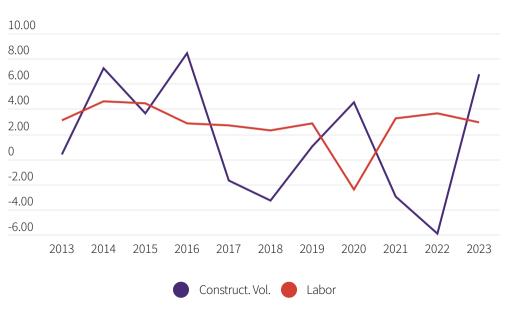

-10.9% | -6.5% | 21.9%  | 6.3%   | -4.3%  | -11.8% | 5.9%  |
| Commercial     | 3.3%   | 1.2%   | -0.4% | 0.1%   | -7.4%  | -6.2%  | -1.7%  | -7.8% |
| Manufacturing  | -13.2% | -1.8%  | 5.1%  | -10.4% | 3.3%   | 13.3%  | 61.3%  | 5.8%  |
| Healthcare     | 4.1%   | -5.4%  | -0.8% | 1.0%   | -2.5%  | -9.7%  | 1.0%   | 3.6%  |
| Education      | 1.3%   | -0.8%  | 1.5%  | -1.5%  | -13.4% | -17.2% | 2.2%   | 4.0%  |
| Other Struct*  | 4.7%   | 0.4%   | 1.5%  | 6.7%   | -12.1% | -11.5% | -1.5%  | 0.6%  |
| Infrastructure | -5.3%  | -3.2%  | 6.4%  | 1.2%   | -7.4%  | -13.2% | 2.8%   | 8.5%  |

#### Annual Volume (x\$1M, 2012\$)



#### **Regional Construction Employment**



### Construction Spending Index 2013-2024 (2013=1.0)



### **Construction Volume vs Labor - Annual Increase/Decrease**



# Top Regional Projects Sorted by Construction Value

Project Name

Bedrock Riverfront Development

| <u> 110just Hame</u>                             | <u> Location</u>      | <u> </u> |
|--------------------------------------------------|-----------------------|----------|
| The 78                                           | Chicago, IL           | \$1.5B   |
| Destination Medical Center Initiative            | Rochester, MN         | \$800M   |
| O'Hare International Airport Terminal Expansions | Chicago, IL           | \$400M   |
| Stadium District                                 | Arlington Heights, IL | \$380M   |
| Lincoln Yards                                    | Chicago, IL           | \$350M   |
| Cerner Innovation Campus/Trails Campus           | Kansas City, MO       | \$310