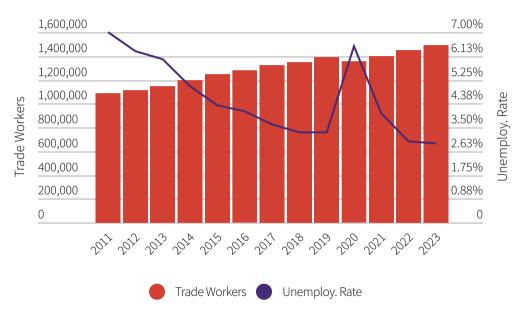

----|
| Total          | -1.7%  | -3.8%  | 0.9%  | 4.2%   | -3.6%  | -6.8%  | 5.2%   | 3.8%  |
| Residential    | 0.8%   | -10.9% | -6.5% | 21.9%  | 6.3%   | -4.3%  | -11.8% | 5.9%  |
| Commercial     | 3.3%   | 1.2%   | -0.4% | 0.1%   | -7.4%  | -6.2%  | -1.7%  | -7.8% |
| Manufacturing  | -13.2% | -1.8%  | 5.1%  | -10.4% | 3.3%   | 13.3%  | 61.3%  | 5.8%  |
| Healthcare     | 4.1%   | -5.4%  | -0.8% | 1.0%   | -2.5%  | -9.7%  | 1.0%   | 3.6%  |
| Education      | 1.3%   | -0.8%  | 1.5%  | -1.5%  | -13.4% | -17.2% | 2.2%   | 4.0%  |
| Other Struct*  | 4.7%   | 0.4%   | 1.5%  | 6.7%   | -12.1% | -11.5% | -1.5%  | 0.6%  |
| Infrastructure | -5.3%  | -3.2%  | 6.4%  | 1.2%   | -7.4%  | -13.2% | 2.8%   | 8.5%  |

#### Annual Volume (x\$1M, 2012\$)



#### **Regional Construction Employment**



### Construction Spending Index 2013-2024 (2013=1.0)



### **Construction Volume vs Labor - Annual Increase/Decrease**



# Top Regional Projects Sorted by Construction Value

Project Name

Bedrock Riverfront Development

| <u> 110just Hame</u>                             | <u> Location</u>      | <u> </u> |
|--------------------------------------------------|-----------------------|----------|
| The 78                                           | Chicago, IL           | \$1.5B   |
| Destination Medical Center Initiative            | Rochester, MN         | \$800M   |
| O'Hare International Airport Terminal Expansions | Chicago, IL           | \$400M   |
| Stadium District                                 | Arlington Heights, IL | \$380M   |
| Lincoln Yards