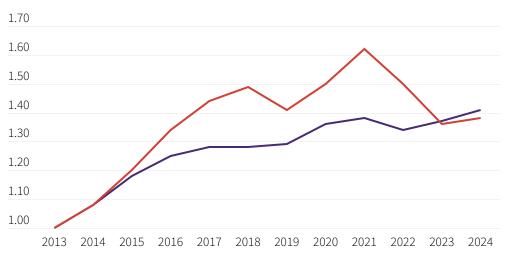

| -7.2%  | -9.1%  | 1.5%  |
| Residential    | 12.7%  | 3.8%  | -11.2% | 11.3% | 19.9%  | -7.0%  | -18.6% | 0.5%  |
| Commercial     | 4.4%   | 2.5%  | 1.0%   | 0.5%  | -7.0%  | -5.4%  | -1.4%  | -6.8% |
| Manufacturing  | -14.0% | -1.8% | 6.6%   | -9.5% | 0.5%   | 13.4%  | 62.3%  | 5.8%  |
| Healthcare     | 8.5%   | 0.0%  | 0.0%   | 3.8%  | 0.3%   | -7.2%  | 0.2%   | 2.4%  |
| Education      | 4.1%   | 1.4%  | 3.0%   | -2.7% | -11.2% | -13.6% | 4.5%   | 4.8%  |
| Other Struct*  | 7.0%   | 2.3%  | 1.4%   | 9.4%  | -11.2% | -9.1%  | -1.3%  | 1.1%  |
| Infrastructure | 0.3%   | 5.3%  | 1.4%   | 0.3%  | -7.0%  | -10.8% | 0.8%   | 6.0%  |

HISTORIC FORECAST

### Annual Volume (x\$1M, 2012\$)



#### **Regional Construction Employment**



### Construction Spending Index 2013-2024 (2013=1.0)





#### **Construction Volume vs Labor - Annual Increase/Decrease**





# **Top Regional Projects Sorted by Construction Value**

| Project Name                                         | <u>Location</u> | <u>Value (x\$1b)</u> |
|------------------------------------------------------|-----------------|----------------------|
| Spring District                                      | Bellevue, WA    | \$2.30B              |
| Vancouver Waterfront                                 | Vancouver, WA   | \$1.5B               |
| Seabrook Community Expansion                         | Seabrook, WA    | \$1.5B               |
| Micron Technology Inc Industrial Development         | Boise, ID       | \$1.5B               |
| Cherry Creek West Redevelopment                      | Denver, CO      | \$1B