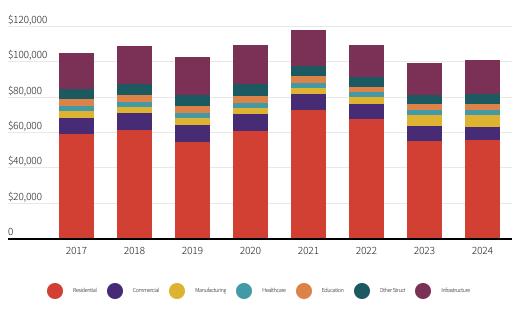

# Total Construction Market Volume by Sector (x \$1m, Nominalized 2012\$)

|                | 2017   | 2018  | 2019   | 2020  | 2021   | 2022   | 2023   | 2024  |
|----------------|--------|-------|--------|-------|--------|--------|--------|-------|
| Total          | 7.4%   | 3.5%  | -5.5%  | 6.3%  | 8.0%   | -7.2%  | -9.1%  | 1.5%  |
| Residential    | 12.7%  | 3.8%  | -11.2% | 11.3% | 19.9%  | -7.0%  | -18.6% | 0.5%  |
| Commercial     | 4.4%   | 2.5%  | 1.0%   | 0.5%  | -7.0%  | -5.4%  | -1.4%  | -6.8% |
| Manufacturing  | -14.0% | -1.8% | 6.6%   | -9.5% | 0.5%   | 13.4%  | 62.3%  | 5.8%  |
| Healthcare     | 8.5%   | 0.0%  | 0.0%   | 3.8%  | 0.3%   | -7.2%  | 0.2%   | 2.4%  |
| Education      | 4.1%   | 1.4%  | 3.0%   | -2.7% | -11.2% | -13.6% | 4.5%   | 4.8%  |
| Other Struct*  | 7.0%   | 2.3%  | 1.4%   | 9.4%  | -11.2% | -9.1%  | -1.3%  | 1.1%  |
| Infrastructure | 0.3%   | 5.3%  | 1.4%   | 0.3%  | -7.0%  | -10.8% | 0.8%   | 6.0%  |

### Annual Volume (x\$1M, 2012\$)