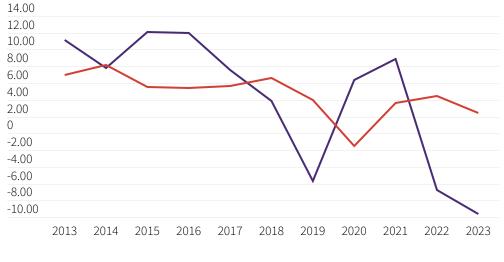

| 11.3% | 19.9%  | -7.0%  | -18.6% | 0.5%  |
| Commercial     | 4.4%   | 2.5%  | 1.0%   | 0.5%  | -7.0%  | -5.4%  | -1.4%  | -6.8% |
| Manufacturing  | -14.0% | -1.8% | 6.6%   | -9.5% | 0.5%   | 13.4%  | 62.3%  | 5.8%  |
| Healthcare     | 8.5%   | 0.0%  | 0.0%   | 3.8%  | 0.3%   | -7.2%  | 0.2%   | 2.4%  |
| Education      | 4.1%   | 1.4%  | 3.0%   | -2.7% | -11.2% | -13.6% | 4.5%   | 4.8%  |
| Other Struct*  | 7.0%   | 2.3%  | 1.4%   | 9.4%  | -11.2% | -9.1%  | -1.3%  | 1.1%  |
| Infrastructure | 0.3%   | 5.3%  | 1.4%   | 0.3%  | -7.0%  | -10.8% | 0.8%   | 6.0%  |

HISTORIC FORECAST

### Annual Volume (x\$1M, 2012\$)



#### **Regional Construction Employment**



### Construction Spending Index 2013-2024 (2013=1.0)





#### **Construction Volume vs Labor - Annual Increase/Decrease**





# **Top Regional Projects Sorted by Construction Value**

| Project Name                                         | <u>Location</u> | <u>Value (x\$1b)</u> |
|------------------------------------------------------|-----------------|----------------------|
| Spring District                                      | Bellevue, WA    | \$2.30B              |
| Vancouver Waterfront                                 | Vancouver, WA   | \$1.5B               |
| Seabrook Community Expansion                         | Seabrook, WA    | \$1.5B               |
| Micron Technology Inc Industrial Development         | Boise, ID       | \$1.5B               |
| Cherry Creek West Redevelopment                      | Denver, CO      | \$1B                 |
| Portland Major League Baseball Stadium