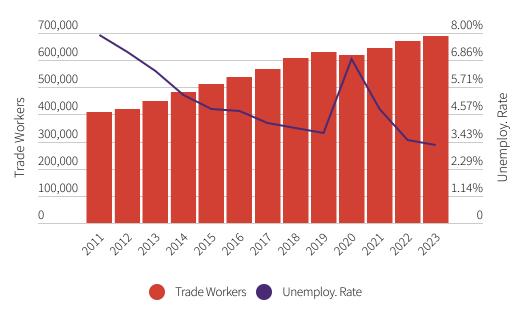

tal          | 7.4%   | 3.5%  | -5.5%  | 6.3%  | 8.0%   | -7.2%  | -9.1%  | 1.5%  |
| Residential    | 12.7%  | 3.8%  | -11.2% | 11.3% | 19.9%  | -7.0%  | -18.6% | 0.5%  |
| Commercial     | 4.4%   | 2.5%  | 1.0%   | 0.5%  | -7.0%  | -5.4%  | -1.4%  | -6.8% |
| Manufacturing  | -14.0% | -1.8% | 6.6%   | -9.5% | 0.5%   | 13.4%  | 62.3%  | 5.8%  |
| Healthcare     | 8.5%   | 0.0%  | 0.0%   | 3.8%  | 0.3%   | -7.2%  | 0.2%   | 2.4%  |
| Education      | 4.1%   | 1.4%  | 3.0%   | -2.7% | -11.2% | -13.6% | 4.5%   | 4.8%  |
| Other Struct*  | 7.0%   | 2.3%  | 1.4%   | 9.4%  | -11.2% | -9.1%  | -1.3%  | 1.1%  |
| Infrastructure | 0.3%   | 5.3%  | 1.4%   | 0.3%  | -7.0%  | -10.8% | 0.8%   | 6.0%  |

HISTORIC FORECAST

### Annual Volume (x\$1M, 2012\$)



#### **Regional Construction Employment**



### Construction Spending Index 2013-2024 (2013=1.0)





#### **Construction Volume vs Labor - Annual Increase/Decrease**





# **Top Regional Projects Sorted by Construction Value**

| Project Name                                         | <u>Location</u> | <u>Value (x\$1b)</u> |
|------------------------------------------------------|-----------------|----------------------|
| Spring District                                      | Bellevue, WA    | \$2.30B              |
| Vancouver Waterfront                                 | Vancouver, WA   | \$1.5B               |
| Seabrook Community Expansion                         | Seabrook, WA    | \$1.5B               |
| Micron Technology Inc Industrial Development         | Boise, ID       | \$1.5B               |
| Cherry Creek West Rede