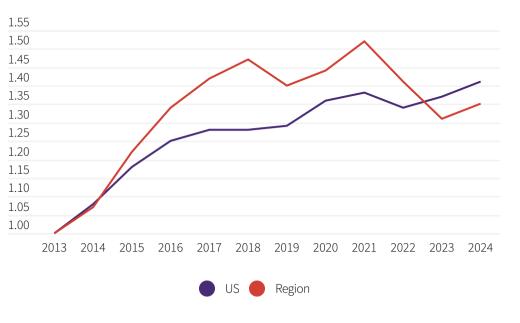

| -7.5%  | -6.9%  | 3.0%  |
| Residential    | 9.7%   | 3.9%  | -9.1% | 5.7%   | 15.6%  | -8.2%  | -16.9% | 3.9%  |
| Commercial     | 4.9%   | 2.6%  | 0.7%  | 0.0%   | -7.0%  | -5.1%  | -1.3%  | -7.1% |
| Manufacturing  | -14.7% | -1.9% | 6.6%  | -11.0% | -1.2%  | 13.8%  | 63.0%  | 5.8%  |
| Healthcare     | 7.1%   | 0.4%  | 0.3%  | 2.8%   | -2.6%  | -8.4%  | 2.6%   | 3.0%  |
| Education      | 4.4%   | 1.2%  | 2.3%  | -6.0%  | -11.5% | -12.8% | 4.8%   | 4.8%  |
| Other Struct*  | 7.7%   | 2.1%  | 1.2%  | 9.2%   | -10.7% | -7.4%  | -0.8%  | 0.8%  |
| Infrastructure | 1.6%   | 4.2%  | -0.1% | -1.3%  | -5.3%  | -9.6%  | 2.2%   | 4.2%  |



















### Annual Volume (x\$1M, 2012\$)



### **Regional Construction Employment**



## Construction Spending Index 2013-2024 (2013=1.0)



#### **Construction Volume vs Labor - Annual Increase/Decrease**



# Top Regional Projects Sorted by Construction Value

**Project Name** 

LakePointe Urban Village

| Spring District                              | Bellevue, WA  | \$2.3B |
|----------------------------------------------|---------------|--------|
| Vancouver Waterfront                         | Vancouver, WA | \$1.5B |
| Seabrook Community Expansion                 | Seabrook, WA  | \$1.5B |
| Portland Major League Baseball Stadium       | Portland, OR  | \$1B   |
| Bellevue Square Expansion                    | Bellevue, WA  | \$1B   |
| Harborview Medical Center New Medical Tower  | Seattle, WA   | \$930M |
| Esterra Park                                 | Redmond, WA   | \$900m |
| Swedish Medical Center- Block 95 Nort