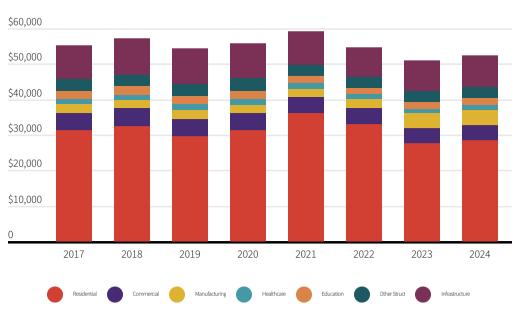

-----|--------|--------|--------|-------|
| Total          | 6.1%   | 3.3%  | -4.7% | 2.7%   | 5.9%   | -7.5%  | -6.9%  | 3.0%  |
| Residential    | 9.7%   | 3.9%  | -9.1% | 5.7%   | 15.6%  | -8.2%  | -16.9% | 3.9%  |
| Commercial     | 4.9%   | 2.6%  | 0.7%  | 0.0%   | -7.0%  | -5.1%  | -1.3%  | -7.1% |
| Manufacturing  | -14.7% | -1.9% | 6.6%  | -11.0% | -1.2%  | 13.8%  | 63.0%  | 5.8%  |
| Healthcare     | 7.1%   | 0.4%  | 0.3%  | 2.8%   | -2.6%  | -8.4%  | 2.6%   | 3.0%  |
| Education      | 4.4%   | 1.2%  | 2.3%  | -6.0%  | -11.5% | -12.8% | 4.8%   | 4.8%  |
| Other Struct*  | 7.7%   | 2.1%  | 1.2%  | 9.2%   | -10.7% | -7.4%  | -0.8%  | 0.8%  |
| Infrastructure | 1.6%   | 4.2%  | -0.1% | -1.3%  | -5.3%  | -9.6%  | 2.2%   | 4.2%  |



















### Annual Volume (x\$1M, 2012\$)



### **Regional Construction Employment**



## Construction Spending Index 2013-2024 (2013=1.0)



#### **Construction Volume vs Labor - Annual Increase/Decrease**



# Top Regional Projects Sorted by Construction Value

**Project Name** 

LakePointe Urban Village

| Spring District                              | Bellevue, WA  | \$2.3B |
|----------------------------------------------|---------------|--------|
| Vancouver Waterfront                         | Vancouver, WA | \$1.5B |
| Seabrook Community Expansion                 | Seabrook, WA  | \$1.5B |
| Portland Major League Baseball Stadium       | Portland, OR  | \$1B   |
| Bellevue Square Expansion                    | Bellevue, WA  | \$1B   |
| Harborview Medical Center New Medical Tower  | Seattle, WA   | \$930M |
| Esterra Park