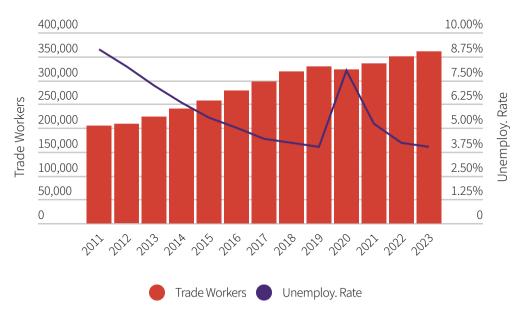

Total          | 6.1%   | 3.3%  | -4.7% | 2.7%   | 5.9%   | -7.5%  | -6.9%  | 3.0%  |
| Residential    | 9.7%   | 3.9%  | -9.1% | 5.7%   | 15.6%  | -8.2%  | -16.9% | 3.9%  |
| Commercial     | 4.9%   | 2.6%  | 0.7%  | 0.0%   | -7.0%  | -5.1%  | -1.3%  | -7.1% |
| Manufacturing  | -14.7% | -1.9% | 6.6%  | -11.0% | -1.2%  | 13.8%  | 63.0%  | 5.8%  |
| Healthcare     | 7.1%   | 0.4%  | 0.3%  | 2.8%   | -2.6%  | -8.4%  | 2.6%   | 3.0%  |
| Education      | 4.4%   | 1.2%  | 2.3%  | -6.0%  | -11.5% | -12.8% | 4.8%   | 4.8%  |
| Other Struct*  | 7.7%   | 2.1%  | 1.2%  | 9.2%   | -10.7% | -7.4%  | -0.8%  | 0.8%  |
| Infrastructure | 1.6%   | 4.2%  | -0.1% | -1.3%  | -5.3%  | -9.6%  | 2.2%   | 4.2%  |



















### Annual Volume (x\$1M, 2012\$)



### **Regional Construction Employment**



## Construction Spending Index 2013-2024 (2013=1.0)



#### **Construction Volume vs Labor - Annual Increase/Decrease**



# Top Regional Projects Sorted by Construction Value

**Project Name** 

LakePointe Urban Village

| Spring District                              | Bellevue, WA  | \$2.3B |
|----------------------------------------------|---------------|--------|
| Vancouver Waterfront                         | Vancouver, WA | \$1.5B |
| Seabrook Community Expansion                 | Seabrook, WA  | \$1.5B |
| Portland Major League Baseball Stadium       | Portland, OR  | \$1B   |
| Bellevue Square Expansion                    | Bellevue, WA  | \$1B   |
| Harborview Medical Center New Medical Tower  | Seattle, WA   | \$930M |
| Esterra Park                                 | Redmond,