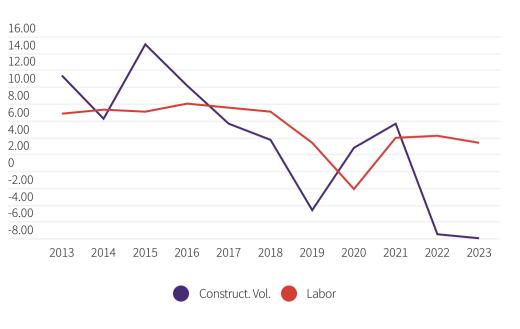

9.1% | 5.7%   | 15.6%  | -8.2%  | -16.9% | 3.9%  |
| Commercial     | 4.9%   | 2.6%  | 0.7%  | 0.0%   | -7.0%  | -5.1%  | -1.3%  | -7.1% |
| Manufacturing  | -14.7% | -1.9% | 6.6%  | -11.0% | -1.2%  | 13.8%  | 63.0%  | 5.8%  |
| Healthcare     | 7.1%   | 0.4%  | 0.3%  | 2.8%   | -2.6%  | -8.4%  | 2.6%   | 3.0%  |
| Education      | 4.4%   | 1.2%  | 2.3%  | -6.0%  | -11.5% | -12.8% | 4.8%   | 4.8%  |
| Other Struct*  | 7.7%   | 2.1%  | 1.2%  | 9.2%   | -10.7% | -7.4%  | -0.8%  | 0.8%  |
| Infrastructure | 1.6%   | 4.2%  | -0.1% | -1.3%  | -5.3%  | -9.6%  | 2.2%   | 4.2%  |



















### Annual Volume (x\$1M, 2012\$)



### **Regional Construction Employment**



## Construction Spending Index 2013-2024 (2013=1.0)



#### **Construction Volume vs Labor - Annual Increase/Decrease**



# Top Regional Projects Sorted by Construction Value

**Project Name** 

LakePointe Urban Village

| Spring District                              | Bellevue, WA  | \$2.3B |
|----------------------------------------------|---------------|--------|
| Vancouver Waterfront                         | Vancouver, WA | \$1.5B |
| Seabrook Community Expansion                 | Seabrook, WA  | \$1.5B |
| Portland Major League Baseball Stadium       | Portland, OR  | \$1B   |
| Bellevue Square Expansion                    | Bellevue, WA  | \$1B   |
| Harborview Medical Center New Medical Tower  | Seattle, WA   | \$930M |
| Esterra Park                                 | Redmond, WA   | \$900m |
| Swedish Medical Center- Block 95 North Tower | Seattle, WA   | \$800m |
| Western State Hospital New Faci