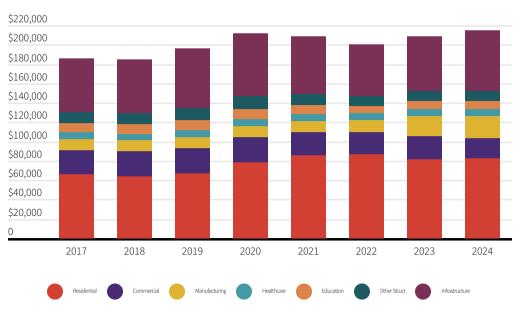

## Total Construction Market Volume by Sector (x \$1m, Nominalized 2012\$)

|                | 2017   | 2018  | 2019  | 2020  | 2021   | 2022   | 2023  | 2024  |
|----------------|--------|-------|-------|-------|--------|--------|-------|-------|
| Total          | -0.9%  | -0.6% | 6.5%  | 7.8%  | -1.3%  | -3.8%  | 4.0%  | 2.6%  |
| Residential    | 4.1%   | -2.4% | 4.5%  | 16.7% | 8.7%   | 1.0%   | -4.9% | 0.2%  |
| Commercial     | 3.7%   | 2.2%  | 0.5%  | 1.7%  | -7.2%  | -4.5%  | 0.1%  | -6.9% |
| Manufacturing  | -13.3% | -1.7% | 6.5%  | -9.0% | 2.8%   | 14.8%  | 63.3% | 5.8%  |
| Healthcare     | 4.3%   | -3.7% | 4.8%  | 5.8%  | -0.5%  | -5.8%  | 4.7%  | 3.9%  |
| Education      | 3.0%   | 0.8%  | 3.7%  | 2.1%  | -11.6% | -15.7% | 1.4%  | 4.2%  |
| Other Struct*  | 4.8%   | 1.1%  | 3.6%  | 11.3% | -12.3% | -11.1% | -0.1% | 1.0%  |
| Infrastructure | -7.7%  | 0.4%  | 13.0% | 4.3%  | -7.9%  | -10.5% | 6.8%  | 8.7%  |

# Annual Volume (x\$1M, 2012\$)