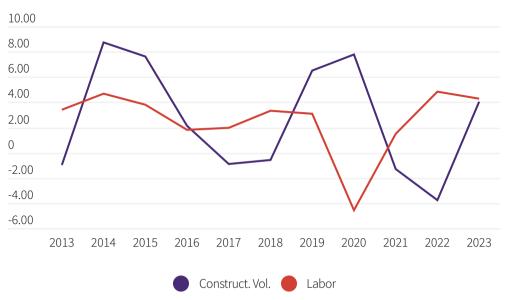

-2.4% | 4.5%  | 16.7% | 8.7%   | 1.0%   | -4.9% | 0.2%  |
| Commercial     | 3.7%   | 2.2%  | 0.5%  | 1.7%  | -7.2%  | -4.5%  | 0.1%  | -6.9% |
| Manufacturing  | -13.3% | -1.7% | 6.5%  | -9.0% | 2.8%   | 14.8%  | 63.3% | 5.8%  |
| Healthcare     | 4.3%   | -3.7% | 4.8%  | 5.8%  | -0.5%  | -5.8%  | 4.7%  | 3.9%  |
| Education      | 3.0%   | 0.8%  | 3.7%  | 2.1%  | -11.6% | -15.7% | 1.4%  | 4.2%  |
| Other Struct*  | 4.8%   | 1.1%  | 3.6%  | 11.3% | -12.3% | -11.1% | -0.1% | 1.0%  |
| Infrastructure | -7.7%  | 0.4%  | 13.0% | 4.3%  | -7.9%  | -10.5% | 6.8%  | 8.7%  |

HISTORIC

FORECAST

# Annual Volume (x\$1M, 2012\$)



### **Regional Construction Employment**



#### Construction Spending Index 2013-2024 (2013=1.0)





#### **Construction Volume vs Labor - Annual Increase/Decrease**



# **Top Regional Projects Sorted by Construction Value**

| Project Name                               | Location               | <u>Value (x\$1b)</u> |
|--------------------------------------------|------------------------|----------------------|
| Legacy Drive Life Science Hub              | Plano, TX              | \$36B                |
| Greenport Airport/Word Trade Center Austin | Bastrop County, TX     | \$19B                |
| Formosa Petrochemical Sunshine Project     | Saint James Parish, LA | \$9.4B               |
| June Lake                                  | Spring Hill, TN        | \$6.64B              |
| Uranium Processing Facility                | Oak Ridge, TN          | \$6.5B               |
| Natural Gas Liquefaction Facility          | Hackberry, LA          | \$6