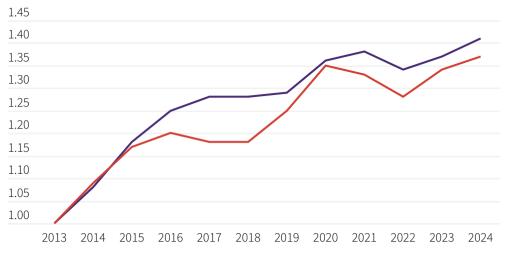

7.8%  | -1.3%  | -3.8%  | 4.0%  | 2.6%  |
| Residential    | 4.1%   | -2.4% | 4.5%  | 16.7% | 8.7%   | 1.0%   | -4.9% | 0.2%  |
| Commercial     | 3.7%   | 2.2%  | 0.5%  | 1.7%  | -7.2%  | -4.5%  | 0.1%  | -6.9% |
| Manufacturing  | -13.3% | -1.7% | 6.5%  | -9.0% | 2.8%   | 14.8%  | 63.3% | 5.8%  |
| Healthcare     | 4.3%   | -3.7% | 4.8%  | 5.8%  | -0.5%  | -5.8%  | 4.7%  | 3.9%  |
| Education      | 3.0%   | 0.8%  | 3.7%  | 2.1%  | -11.6% | -15.7% | 1.4%  | 4.2%  |
| Other Struct*  | 4.8%   | 1.1%  | 3.6%  | 11.3% | -12.3% | -11.1% | -0.1% | 1.0%  |
| Infrastructure | -7.7%  | 0.4%  | 13.0% | 4.3%  | -7.9%  | -10.5% | 6.8%  | 8.7%  |

HISTORIC

FORECAST

# Annual Volume (x\$1M, 2012\$)



### **Regional Construction Employment**



#### Construction Spending Index 2013-2024 (2013=1.0)





#### **Construction Volume vs Labor - Annual Increase/Decrease**



# **Top Regional Projects Sorted by Construction Value**

| Project Name                               | Location               | <u>Value (x\$1b)</u> |
|--------------------------------------------|------------------------|----------------------|
| Legacy Drive Life Science Hub              | Plano, TX              | \$36B                |
| Greenport Airport/Word Trade Center Austin | Bastrop County, TX     | \$19B                |
| Formosa Petrochemical Sunshine Project     | Saint James Parish, LA | \$9.4B               |
| June Lake                                  | Spring Hill, TN        | \$6.64B              |
| Uranium Processing Facility                | Oak Ridge, TN          | \$6.5B               |
| Nat