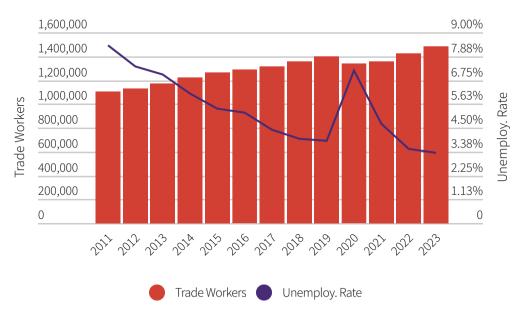

----|-------|
| Total          | -0.9%  | -0.6% | 6.5%  | 7.8%  | -1.3%  | -3.8%  | 4.0%  | 2.6%  |
| Residential    | 4.1%   | -2.4% | 4.5%  | 16.7% | 8.7%   | 1.0%   | -4.9% | 0.2%  |
| Commercial     | 3.7%   | 2.2%  | 0.5%  | 1.7%  | -7.2%  | -4.5%  | 0.1%  | -6.9% |
| Manufacturing  | -13.3% | -1.7% | 6.5%  | -9.0% | 2.8%   | 14.8%  | 63.3% | 5.8%  |
| Healthcare     | 4.3%   | -3.7% | 4.8%  | 5.8%  | -0.5%  | -5.8%  | 4.7%  | 3.9%  |
| Education      | 3.0%   | 0.8%  | 3.7%  | 2.1%  | -11.6% | -15.7% | 1.4%  | 4.2%  |
| Other Struct*  | 4.8%   | 1.1%  | 3.6%  | 11.3% | -12.3% | -11.1% | -0.1% | 1.0%  |
| Infrastructure | -7.7%  | 0.4%  | 13.0% | 4.3%  | -7.9%  | -10.5% | 6.8%  | 8.7%  |

HISTORIC

FORECAST

# Annual Volume (x\$1M, 2012\$)



### **Regional Construction Employment**



#### Construction Spending Index 2013-2024 (2013=1.0)





#### **Construction Volume vs Labor - Annual Increase/Decrease**



# **Top Regional Projects Sorted by Construction Value**

| Project Name                               | Location               | <u>Value (x\$1b)</u> |
|--------------------------------------------|------------------------|----------------------|
| Legacy Drive Life Science Hub              | Plano, TX              | \$36B                |
| Greenport Airport/Word Trade Center Austin | Bastrop County, TX     | \$19B                |
| Formosa Petrochemical Sunshine Project     | Saint James Parish, LA | \$9.4B               |
| June Lake                                  | Spring Hill, TN        | \$6.64B              |
| Uranium Processing Facility