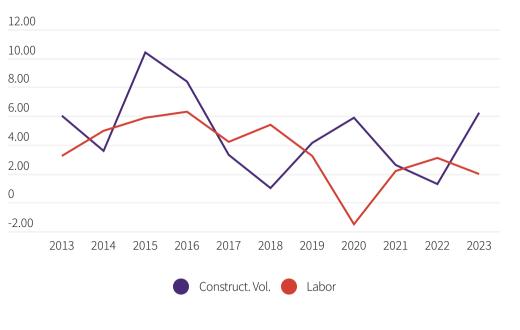

esidential    | 9.2%   | 0.4%  | 0.8%  | 12.7% | 14.8%  | 8.3%   | 1.9%  | -7.2% |
| Commercial     | 3.2%   | 2.3%  | 0.9%  | 0.3%  | -7.5%  | -5.7%  | -0.7% | -6.1% |
| Manufacturing  | -12.6% | -1.6% | 6.3%  | -8.5% | 3.4%   | 14.0%  | 61.7% | 5.7%  |
| Healthcare     | 6.0%   | -2.3% | 5.1%  | 3.4%  | 0.7%   | -3.1%  | 8.2%  | 1.7%  |
| Education      | 4.1%   | 1.5%  | 2.7%  | 0.3%  | -13.5% | -15.5% | 3.4%  | 4.6%  |
| Other Struct*  | 5.8%   | 1.3%  | 1.7%  | 8.9%  | -11.7% | -10.6% | -1.3% | 0.5%  |
| Infrastructure | -4.1%  | 2.2%  | 12.0% | 0.5%  | -7.5%  | -6.2%  | 12.1% | 5.3%  |

#### Annual Volume (x\$1M, 2012\$)



#### **Regional Construction Employment**



### Construction Spending Index 2013-2024 (2013=1.0)



### Construction Volume vs Labor - Annual Increase/Decrease



# Top Regional Projects Sorted by Construction Value

Project Name

| <u> 110jeachtaine</u>                                | Location       | <u> </u> |
|------------------------------------------------------|----------------|----------|
| Global Villages or Gwinnett Place Mall Redevelopment | Duluth, GA     | \$10B    |
| Burnham Place at Union Station                       | Washington DC  | \$8.5B   |
| ATL Next - Hartsfield-Jackson Airport Expansion      | Atlanta, GA    | \$6B     |
| Hyundai Electric Vehicle Manufacturing Plant         | Ellabell, GA   | \$5.5B   |
| Baltimore Peninsula                                  | Baltimore, MD  | \$5.5B   |
| Wolfspeed Factory                                    | Siler City, NC | \$5B     |
| Wolfspeed's Factory