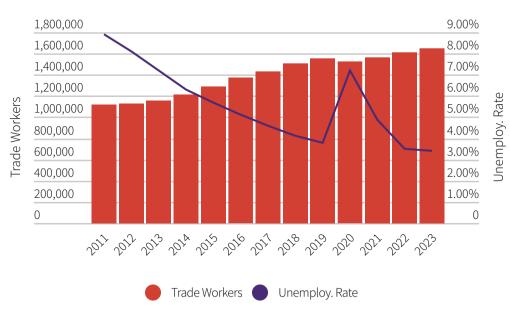

---|--------|-------|-------|
| Total          | 3.3%   | 1.0%  | 4.1%  | 5.9%  | 2.6%   | 1.3%   | 6.2%  | -2.5% |
| Residential    | 9.2%   | 0.4%  | 0.8%  | 12.7% | 14.8%  | 8.3%   | 1.9%  | -7.2% |
| Commercial     | 3.2%   | 2.3%  | 0.9%  | 0.3%  | -7.5%  | -5.7%  | -0.7% | -6.1% |
| Manufacturing  | -12.6% | -1.6% | 6.3%  | -8.5% | 3.4%   | 14.0%  | 61.7% | 5.7%  |
| Healthcare     | 6.0%   | -2.3% | 5.1%  | 3.4%  | 0.7%   | -3.1%  | 8.2%  | 1.7%  |
| Education      | 4.1%   | 1.5%  | 2.7%  | 0.3%  | -13.5% | -15.5% | 3.4%  | 4.6%  |
| Other Struct*  | 5.8%   | 1.3%  | 1.7%  | 8.9%  | -11.7% | -10.6% | -1.3% | 0.5%  |
| Infrastructure | -4.1%  | 2.2%  | 12.0% | 0.5%  | -7.5%  | -6.2%  | 12.1% | 5.3%  |

#### Annual Volume (x\$1M, 2012\$)



#### **Regional Construction Employment**



### Construction Spending Index 2013-2024 (2013=1.0)



### Construction Volume vs Labor - Annual Increase/Decrease



# Top Regional Projects Sorted by Construction Value

Project Name

| <u> 110jeachtaine</u>                                | Location       | <u> </u> |
|------------------------------------------------------|----------------|----------|
| Global Villages or Gwinnett Place Mall Redevelopment | Duluth, GA     | \$10B    |
| Burnham Place at Union Station                       | Washington DC  | \$8.5B   |
| ATL Next - Hartsfield-Jackson Airport Expansion      | Atlanta, GA    | \$6B     |
| Hyundai Electric Vehicle Manufacturing Plant         | Ellabell, GA   | \$5.5B   |
| Baltimore Peninsula                                  | Baltimore, MD  | \$5.5B   |
| Wolfspeed Fact