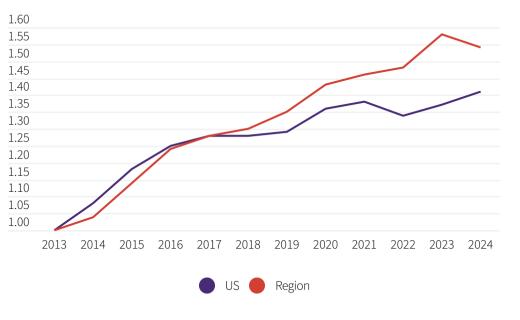

| 1.0%  | 4.1%  | 5.9%  | 2.6%   | 1.3%   | 6.2%  | -2.5% |
| Residential    | 9.2%   | 0.4%  | 0.8%  | 12.7% | 14.8%  | 8.3%   | 1.9%  | -7.2% |
| Commercial     | 3.2%   | 2.3%  | 0.9%  | 0.3%  | -7.5%  | -5.7%  | -0.7% | -6.1% |
| Manufacturing  | -12.6% | -1.6% | 6.3%  | -8.5% | 3.4%   | 14.0%  | 61.7% | 5.7%  |
| Healthcare     | 6.0%   | -2.3% | 5.1%  | 3.4%  | 0.7%   | -3.1%  | 8.2%  | 1.7%  |
| Education      | 4.1%   | 1.5%  | 2.7%  | 0.3%  | -13.5% | -15.5% | 3.4%  | 4.6%  |
| Other Struct*  | 5.8%   | 1.3%  | 1.7%  | 8.9%  | -11.7% | -10.6% | -1.3% | 0.5%  |
| Infrastructure | -4.1%  | 2.2%  | 12.0% | 0.5%  | -7.5%  | -6.2%  | 12.1% | 5.3%  |

#### Annual Volume (x\$1M, 2012\$)



#### **Regional Construction Employment**



### Construction Spending Index 2013-2024 (2013=1.0)



### Construction Volume vs Labor - Annual Increase/Decrease



# Top Regional Projects Sorted by Construction Value

Project Name

| <u> 110jeachtaine</u>                                | Location       | <u> </u> |
|------------------------------------------------------|----------------|----------|
| Global Villages or Gwinnett Place Mall Redevelopment | Duluth, GA     | \$10B    |
| Burnham Place at Union Station                       | Washington DC  | \$8.5B   |
| ATL Next - Hartsfield-Jackson Airport Expansion      | Atlanta, GA    | \$6B     |
| Hyundai Electric Vehicle Manufacturing Plant         | Ellabell, GA   | \$5.5B   |
| Baltimore Peninsula                                  | Baltimore, MD  | \$5.5B   |
| Wolfspeed Factory                                    | Siler City, NC