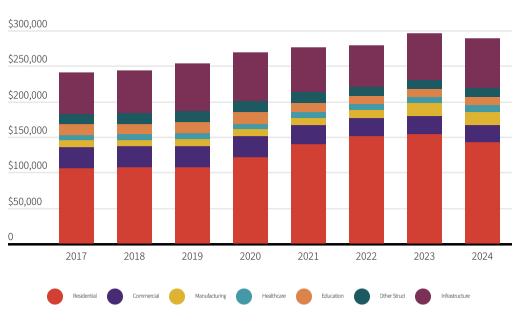

#### Annual Volume (x\$1M, 2012\$)

## Total Construction Market Volume by Sector (x \$1m, Nominalized 2012\$)

|                | 2017   | 2018  | 2019  | 2020  | 2021   | 2022   | 2023  | 2024  |
|----------------|--------|-------|-------|-------|--------|--------|-------|-------|
| Total          | 3.3%   | 1.0%  | 4.1%  | 5.9%  | 2.6%   | 1.3%   | 6.2%  | -2.5% |
| Residential    | 9.2%   | 0.4%  | 0.8%  | 12.7% | 14.8%  | 8.3%   | 1.9%  | -7.2% |
| Commercial     | 3.2%   | 2.3%  | 0.9%  | 0.3%  | -7.5%  | -5.7%  | -0.7% | -6.1% |
| Manufacturing  | -12.6% | -1.6% | 6.3%  | -8.5% | 3.4%   | 14.0%  | 61.7% | 5.7%  |
| Healthcare     | 6.0%   | -2.3% | 5.1%  | 3.4%  | 0.7%   | -3.1%  | 8.2%  | 1.7%  |
| Education      | 4.1%   | 1.5%  | 2.7%  | 0.3%  | -13.5% | -15.5% | 3.4%  | 4.6%  |
| Other Struct*  | 5.8%   | 1.3%  | 1.7%  | 8.9%  | -11.7% | -10.6% | -1.3% | 0.5%  |
| Infrastructure | -4.1%  | 2.2%  | 12.0% | 0.5%  | -7.5%  | -6.2%  | 12.1% | 5.3%  |